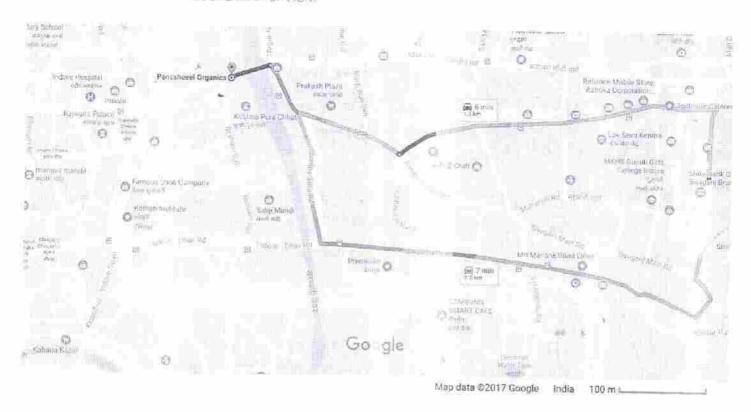

## Google Maps

### Indore Junction to Pancsheeel Organics

Drive 1.3 km, 6 min

ROUTE MAP OF AGM

Google Maps

### Railway Station Road to Pancsheeel Organics

Walk 1.3 km, 17 min

ROUTE MAP OF AGM