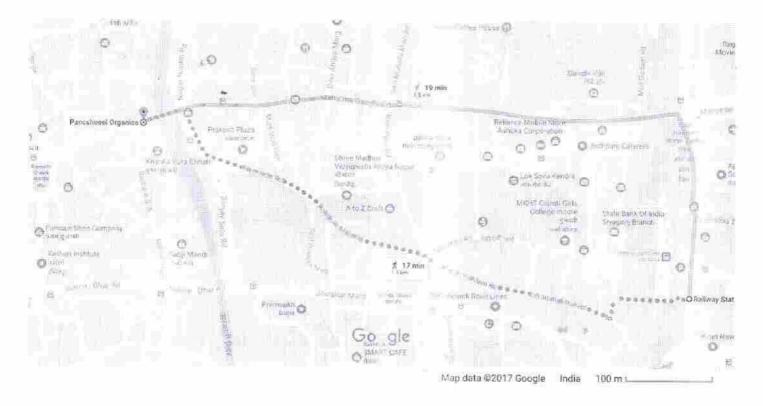

### Indore Junction to Pancsheeel Organics

Drive 1.3 km, 6 min

ROUTE MAP OF AGM

Google Maps

### Railway Station Road to Pancsheeel Organics

Walk 1.3 km, 17 min

ROUTE MAP OF AGM